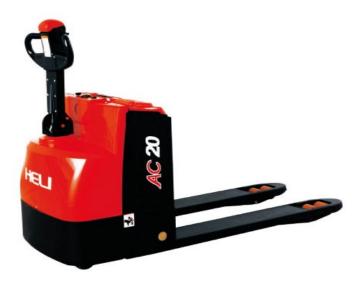

## Pallet Jacks and Stackers Electric pallet truck - Walk-behind - 4500lbs

## The main parameter

| MODEL                          | CBD20       |
|--------------------------------|-------------|
| Overall height (with handle)   | 54.5 inch   |
| Controller                     | CURTIS      |
| Lift motor                     | DC 1.2 kW   |
| Steering motor                 | DC 0.15 kW  |
| Drive motor                    | AC 1.5 kW   |
| Overall length                 | 69 inch     |
| Operator type                  | Walkie      |
| Engine type                    | Electric    |
| Max. Lifting height            | 4.3 inch    |
| Battery Voltage/Rated capacity | 24/210 V/Ah |
| Configuration Number           | 150         |
| Overall width                  | 28 inch     |
| Load Center                    | 24 inch     |
| Rated Capacity                 | 4409 pounds |