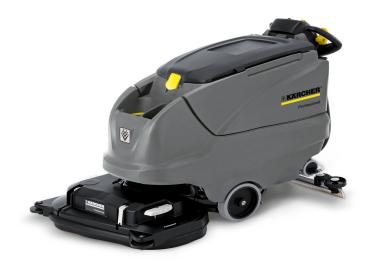

B 80 W Bp scrubber drier for diverse battery types (24 V, 170-240 Ah). With brush head and disc brushes, fully automatic squeegee raising and lowering function, 75 cm working width, large LCD colour display, traction drive and KIK key system for protection against incorrect operation. Extra feature: ecolefficiency mode extends battery life, tank rinsing system for automatic cleaning of the dirty water tank without splash back as well as auto-fill function for convenient filling of the water tank. Tip: configuration example. This machine is available with a range of different equipment and features, e.g. different batteries, cable version, Dose cleaning agent dosing system or with 55 cm working width.

## Walk-behind scrubbers SCRUBBER DRIER B 80 W Bp (with Wet Battery, On-Board Charger, R75 Head)