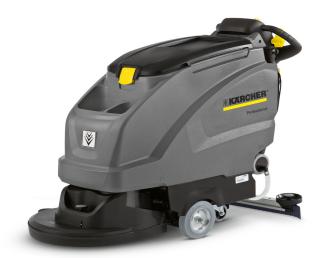

The B 40 W Bp + D 51 battery powered walk-behind scrubber dryer with disc brush and 51 cm working width comes with traction drive and is ideal for easy, safe and convenient handling. New KIK system offers reliable protection against incorrect operation. There are four different squeegees and three different battery versions to choose from. This scrubber dryer can also be fitted with a number of other useful optional features. For example, with the automatic Dose cleaning agent dosing unit for economical use of cleaning agent. Or with the Home Base "Mop" or "Box" kits for better transport of additional utensils. Or with "Easy Fill" for filling the fresh water tank and tank rinsing system for easy rinsing of the dirty water tank. Innovative KA¤rcher accessories, e.g. brushes with various degrees of hardness, different squeegee blades, pad driver plates and disc pads make this scrubber dryer ideal for a wide range of cleaning tasks. Comes with 130 AH wet batteries.

## Walk-behind scrubbers SCRUBBER DRIER B 40 W Bp (with wet batteries and D51 head)